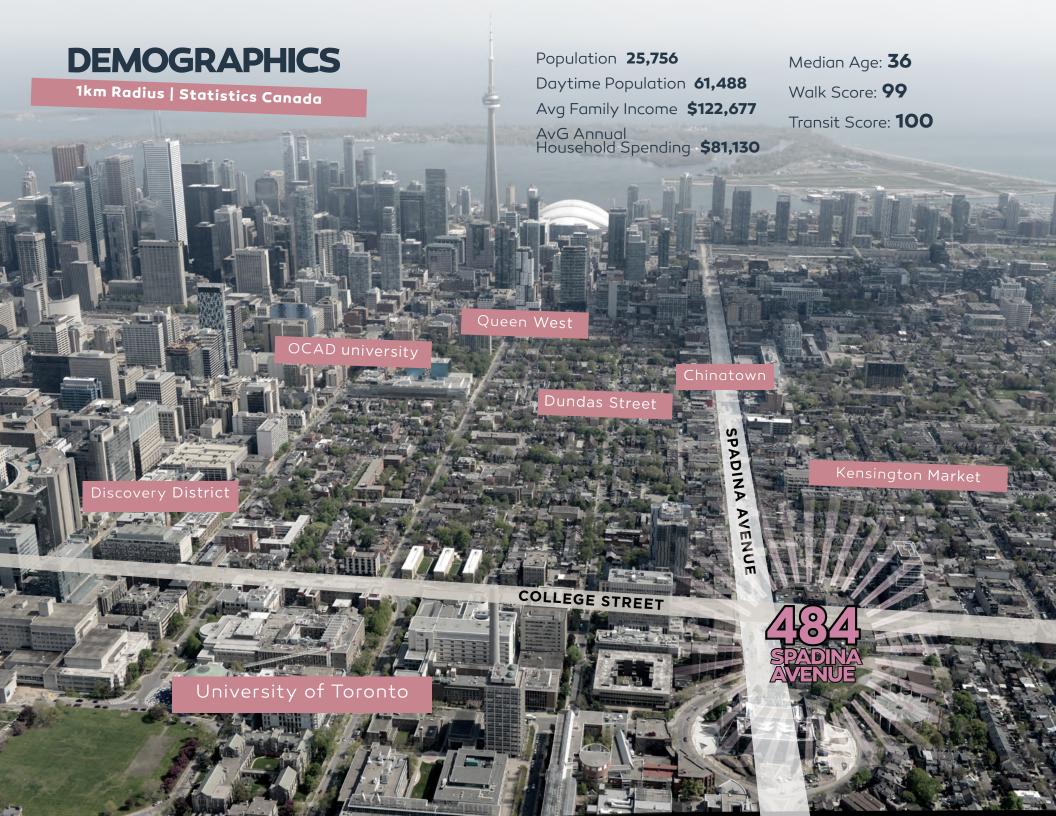

## Available Space

Entertainment Space: 5,080 SF

Ground Floor 2,669 SF & Second Floor 2,411 SF

Ceiling Heights: 10 Feet

Occupancy: Immediately

Net Rents: Contact Listing Agents



THE WAVERLEY



# ANICONIC VENUE RETURNS

- Located at the base of a brand new luxury boutique purposebuilt rental building comprising approximately
   166 units
- Design includes the flexibility to include a second-floor kitchen for food & beverage service
- Just a few steps from both Spadina and College streetcars
- Near major Toronto landmarks including University of Toronto, Chinatown, Kensington Market and the Discovery District
- The newly renovated venue will maintain some key heritage items including the iconic Silver Dollar Room outside sign, original bar and murals













484 SPADINA AVENUE





Ground Floor - 2,669 SF

# FLOOR (D) JLE (D) JLE









## THE SILVER DOLLAR ROOM

484 SPADINA AVENUE

The Historic Entertainment Venue at the Waverley

FOR MORE INFORMATION, PLEASE CONTACT:

### **GRAHAM SMITH\***

Senior Vice President +1 416 855 0914 graham.smith@am.jll.com

#### **BRANDON GORMAN\*\***

Senior Vice President +1 416 855 0907 brandon.gorman@am.jll.com

### **AUSTIN JONES\*\***

Sales Representative +1 416 855 0939 austin.jones@am.jll.com

© 2021 Jones Lang LaSalle IP, Inc. All rights reserved. All information contained herein is from sources deemed reliable; however, no representation or warranty is made to the accuracy thereof.

\*\*Broker\* Sales Representative.