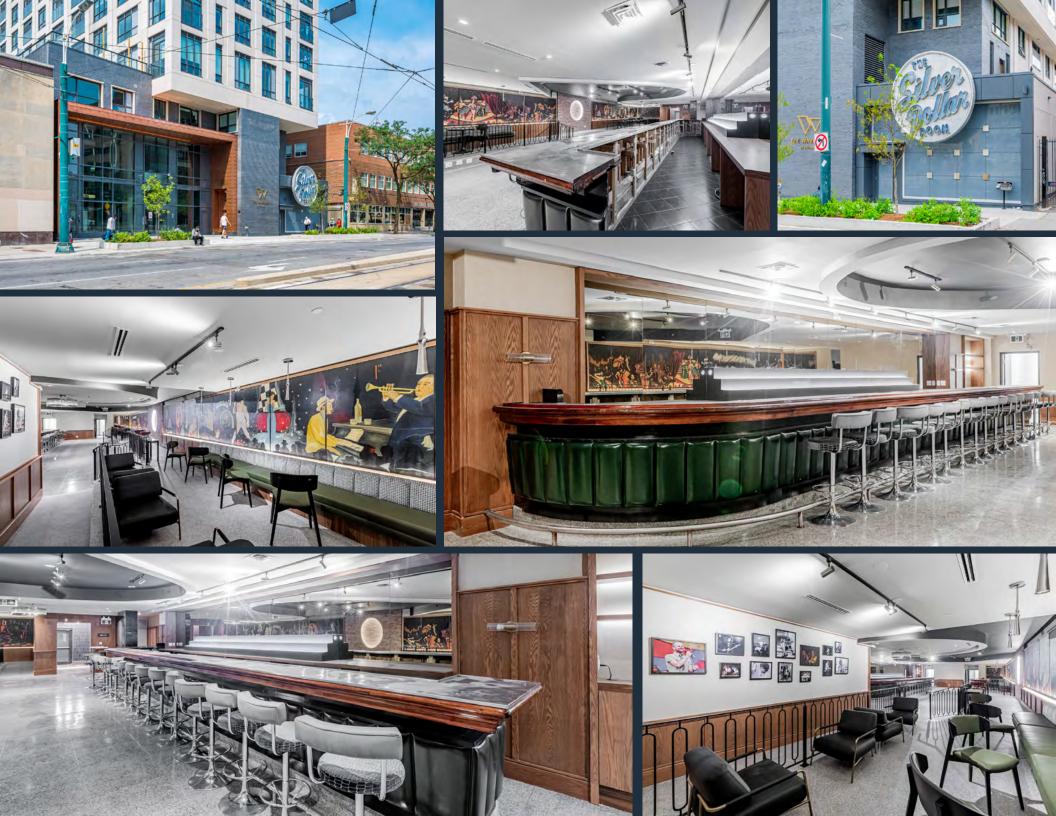

### Available Space

Entertainment Space: 5,080 SF

Ground Floor 2,669 SF & Second Floor 2,411 SF

Ceiling Heights: 10 Feet

Occupancy: Immediately

Net Rents: Contact Listing Agents

THE WAVERLEY

# ANICONIC VENUE RETURNS

- Located at the base of a brand new luxury boutique purposebuilt rental building comprising approximately
   166 units
- Design includes the flexibility to include a second-floor kitchen for food & beverage service
- Just a few steps from both Spadina and College streetcars
- Near major Toronto landmarks including University of Toronto, Chinatown, Kensington Market and the Discovery District
- The newly renovated venue will maintain some key heritage items including the iconic Silver Dollar Room outside sign, original bar and murals

484 SPADINA AVENUE

Ground Floor - 2,669 SF