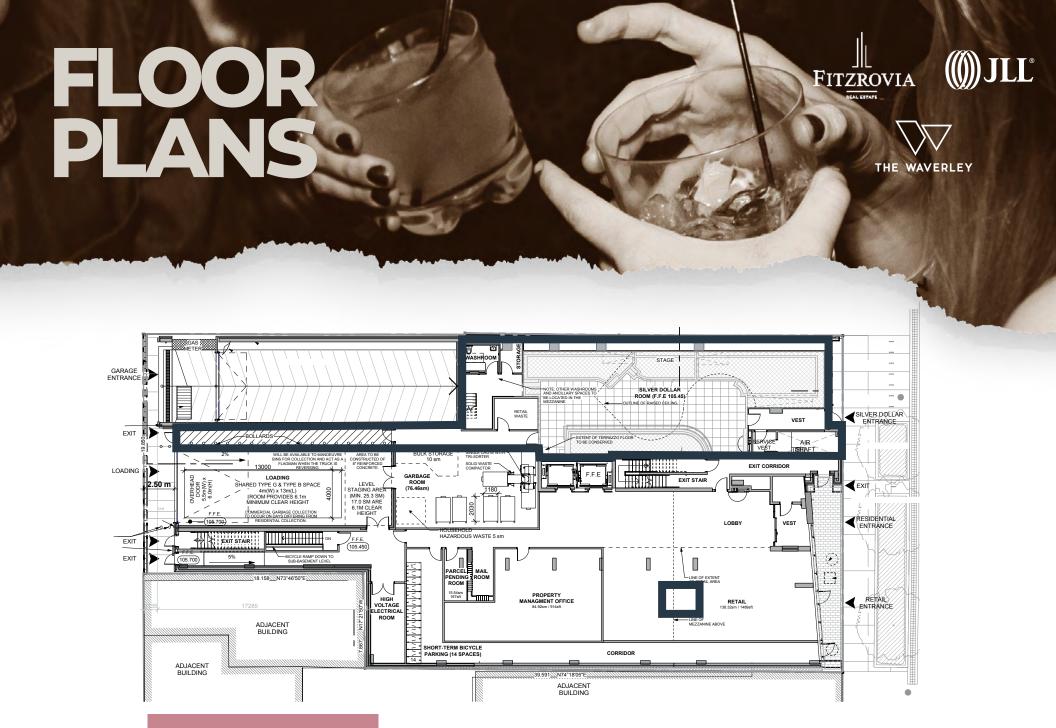

### Available Space

Entertainment Space: 5,080 SF

Ground Floor 2,669 SF & Second Floor 2,411 SF

Ceiling Heights: 10 Feet

Occupancy: Immediately

Net Rents: Contact Listing Agents

THE WAVERLEY

484 SPADINA AVENUE

Ground Floor - 2,669 SF