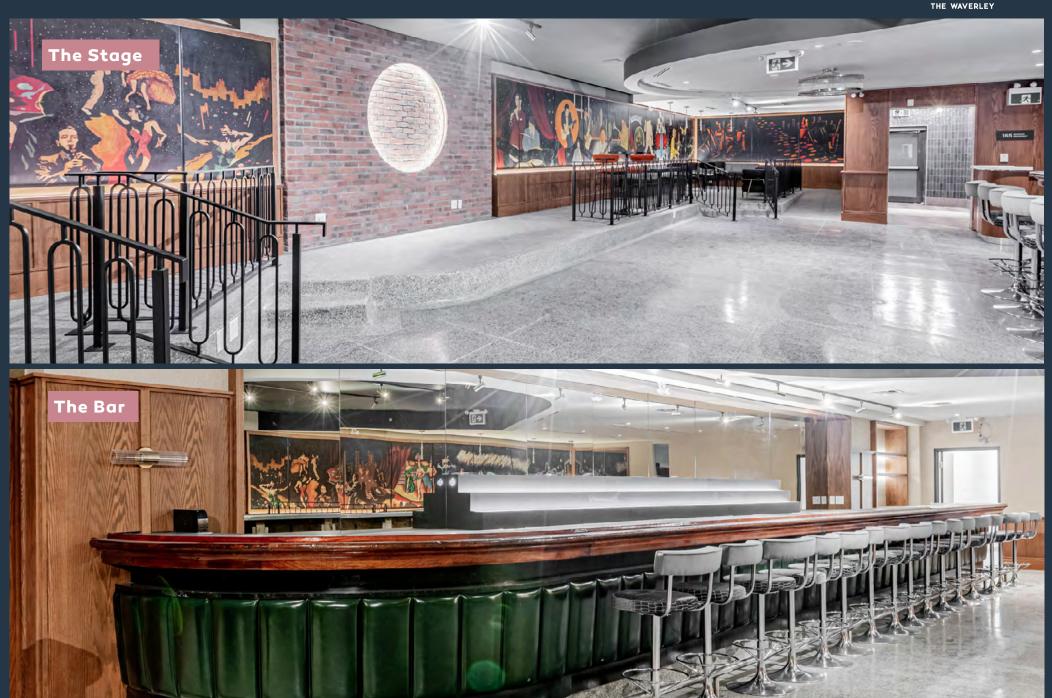

# ANICONIC VENUE RETURNS

- Located at the base of a brand new luxury boutique purposebuilt rental building comprising approximately
   166 units
- Design includes the flexibility to include a second-floor kitchen for food & beverage service
- Just a few steps from both Spadina and College streetcars
- Near major Toronto landmarks including University of Toronto, Chinatown, Kensington Market and the Discovery District
- The newly renovated venue will maintain some key heritage items including the iconic Silver Dollar Room outside sign, original bar and murals