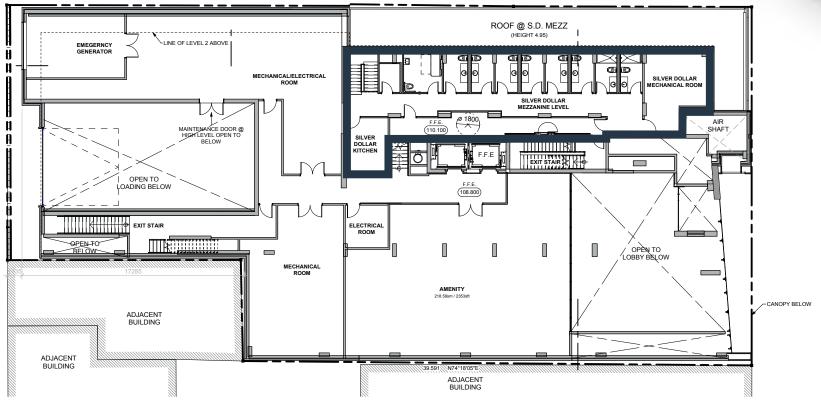

### Available Space

Entertainment Space: 5,080 SF

Ground Floor 2,669 SF & Second Floor 2,411 SF

Ceiling Heights: 10 Feet

Occupancy: Immediately

Net Rents: Contact Listing Agents

THE WAVERLEY