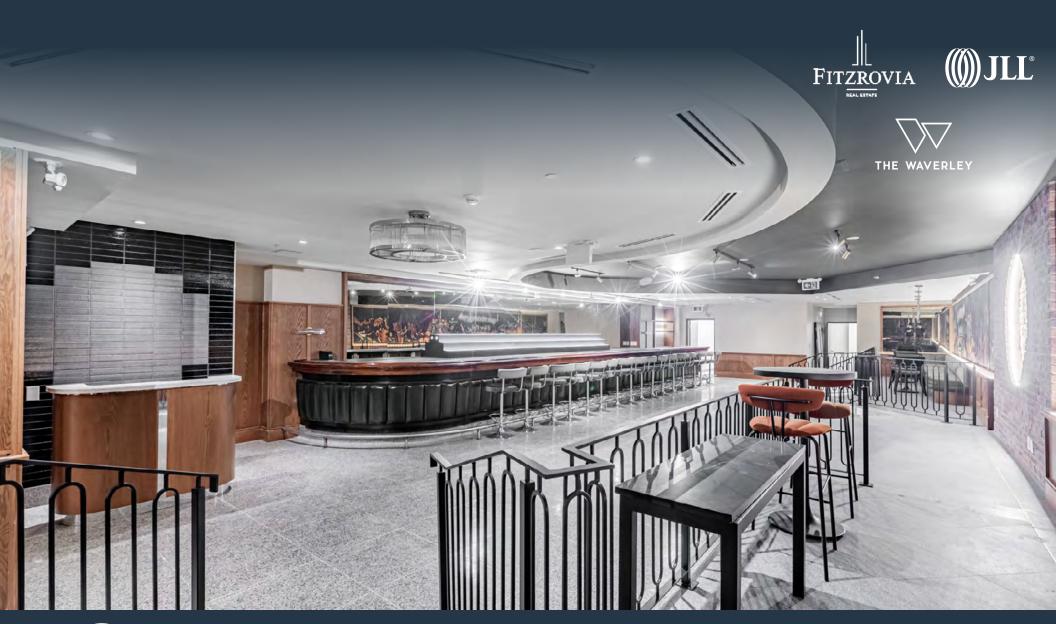

# ANICONIC VENUE RETURNS

- Located at the base of a brand new luxury boutique purposebuilt rental building comprising approximately
   166 units
- Design includes the flexibility to include a second-floor kitchen for food & beverage service
- Just a few steps from both Spadina and College streetcars
- Near major Toronto landmarks including University of Toronto, Chinatown, Kensington Market and the Discovery District
- The newly renovated venue will maintain some key heritage items including the iconic Silver Dollar Room outside sign, original bar and murals