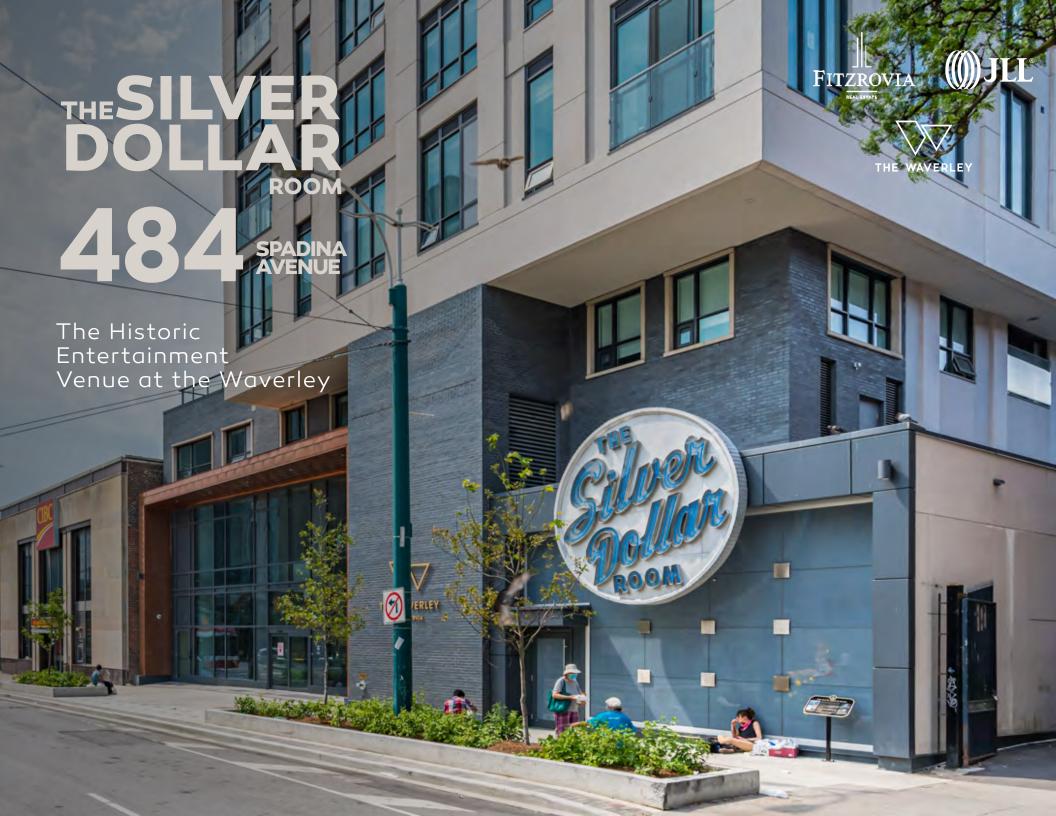

### OPPORTUNITY OVERVIEW

Entertainment returns to the Waverley and the site of the historic Silver Dollar Room with a splash as a part of Fitzrovia Real Estate's redevelopment of 484 Spadina Avenue.

Located just north of College and Spadina, this 5,080 square foot space is an ideal entertainment venue for live music along with food & beverage service.

# ANICONIC VENUE RETURNS

- Located at the base of a brand new luxury boutique purposebuilt rental building comprising approximately
   166 units
- Design includes the flexibility to include a second-floor kitchen for food & beverage service
- Just a few steps from both Spadina and College streetcars
- Near major Toronto landmarks including University of Toronto, Chinatown, Kensington Market and the Discovery District
- The newly renovated venue will maintain some key heritage items including the iconic Silver Dollar Room outside sign, original bar and murals

## THE SILVER DOLLAR ROOM

484 SPADINA AVENUE

The Historic Entertainment Venue at the Waverley

FOR MORE INFORMATION, PLEASE CONTACT: